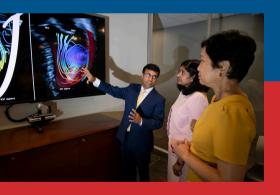

Your generosity fuels innovation! The Center for Innovation unites experts to develop life-saving technologies and uses artificial intelligence-enabled predictive care for heart health. Thank you for supporting cutting-edge care!